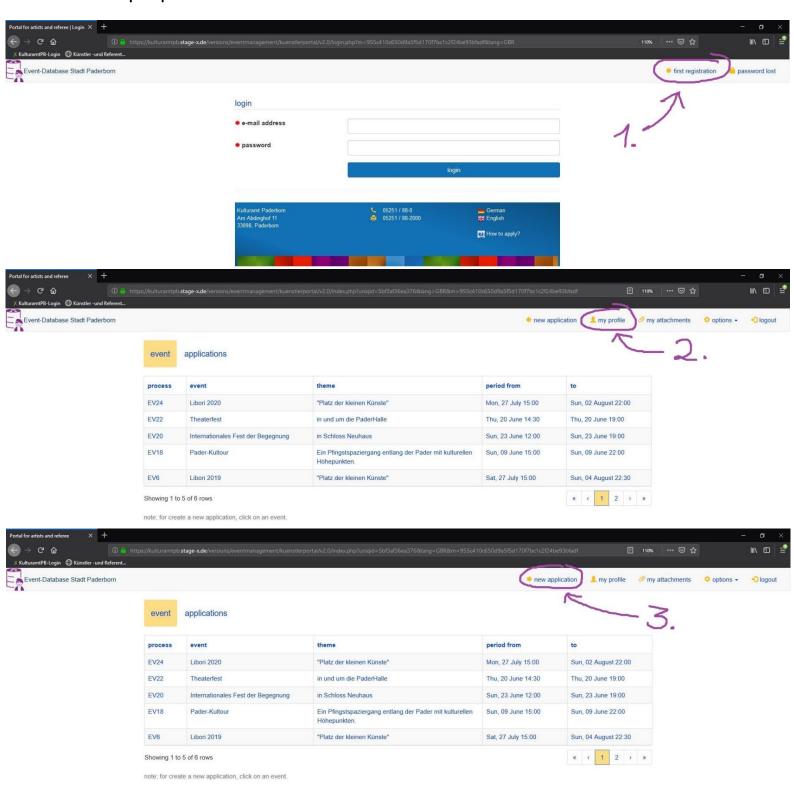

#### This is how it works:

**Step 1:** Follow this link: <a href="https://www.paderborn.com/event-database">https://www.paderborn.com/event-database</a> and request for access to the event database by clicking on "first registration" and dropping your e-mail address and your name.

**Step 2:** At first you log in with your e-mail address and an individual password. Then enter your **master data** (name, address, etc.) under "my profile".

**Step 3:** Under the heading "new application" you can apply with a program / show specifically to one or more of our events. You can also apply with several shows, but in this case we ask you to apply only for the events which are really interesting for you (please not general for all events!).